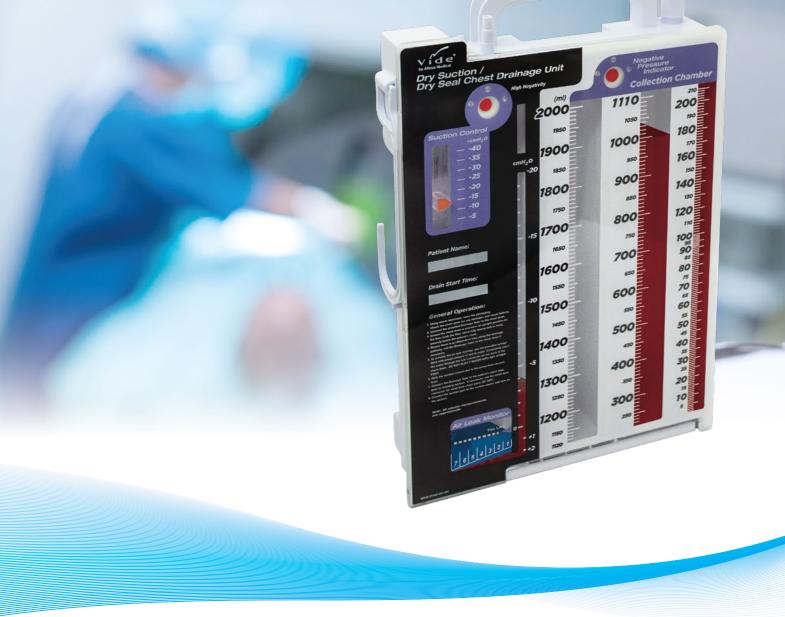

# ST382 Dry Seal Chest Drainage Unit

Vide<sup>®</sup>'s Dry Seal is a 2000mL sterile disposable three-chamber system that offers the reliability of a traditional water seal drain and the convenience of a water-less operation. With a proprietary dry suction control technology, suction can be adjusted easily and precisely with one hand. Featuring needleless sampling port and relief valves, the dry seal drain is built entirely with patient safely and ergonomics in mind.

Indications for use: pneumothorax, hemothorax, mediastinal shift and malignant effusions.