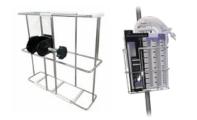

#### HC063-0001

Chest Drain Basket with Clamp & Steel Hanger

HC063-0002 Chest Drain Basket with Clamp Small-bore Adaptor (22-26 Fr)