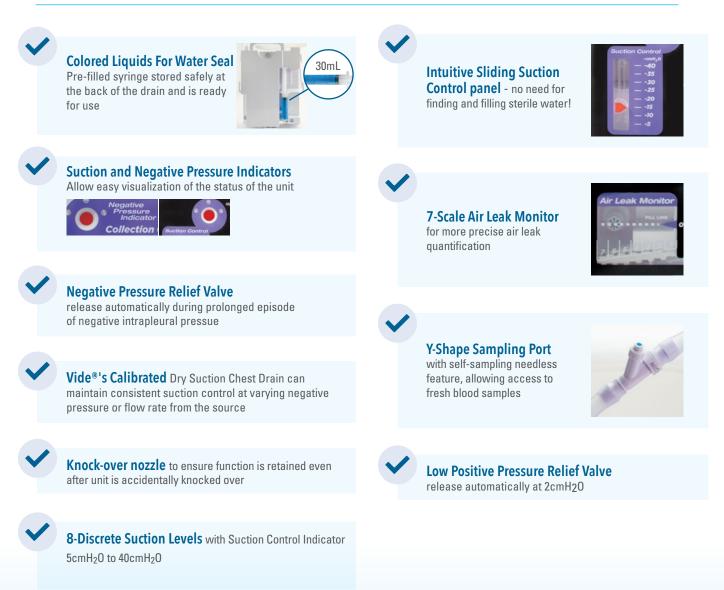

**ST382 Dry Seal Chest Drainage Unit** Distributor Sell Sheet

# ST382 Dry Seal Chest Drainage Unit



Vide<sup>®</sup>'s Dry Seal is a 2000mL sterile disposable three-chamber system that offers the reliability of a traditional water seal drain and the convenience of a water-less operation. With a proprietary dry suction control technology, suction can be adjusted easily and precisely with one hand. Featuring needleless sampling port and relief valves, the dry seal drain is built entirely with patient safely and ergonomics in mind.

Indications for use: pneumothorax, hemothorax, mediastinal shift and malignant effusions.

### Features:



## Accessories:

#### HC063-0001

Chest Drain Basket with Clamp & Steel Hanger



HC063-0002 Chest Drain Basket with Clamp Small-bore Adaptor (22-26 Fr)





## Shipping / Packaging information:

| Item No. | Туре                         | Volume(mL) | Packaging      |
|----------|------------------------------|------------|----------------|
| ST382    | Dry Seal Chest Drainage Unit | 2000mL     | 5pcs / Carton; |



#### ALLEVA MEDICAL LTD.

 Suite M-Q, 12th Floor, Kings Wing Plaza 2, 1 On Kwan St. Shek Mun, Shatin, N.T., Hong Kong

 Tel: +852 3166 7200
 Fax: +852 2355 7663

ATAL INNOVATIONS S.L Iturriondo Nº 18 Edif F Local 1-2 P.A.E Ibarrabarri 48940 - Leioa - Bizkaia - Spain www.atalinnovations.com info@atalinnovations.com



ALL products are manufactured under US FDA, ISO 13485, and